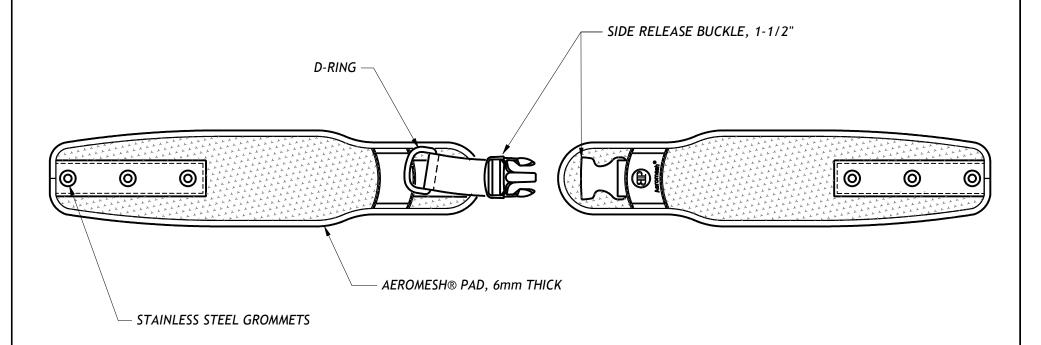

| SIZE   | PART NUMBER |  |
|--------|-------------|--|
| MEDIUM | BB101M-1    |  |
| LARGE  | BB101L-1    |  |

SHEET 1 OF 6

note

AEROMESH® RAPID-DRY BATH BELTS, TECHNICAL SPECS

drawing no.

D09-0227-01

date originated
2/27/2009

drawn by
M. KOSH

rev.

Bodypoint 558 1st Ave. South Seattl

Seattle, WA 98104

USA

tel (206)405-4555

fax (206)405-4556 www.bodypoint.com

sales@bodypoint.com