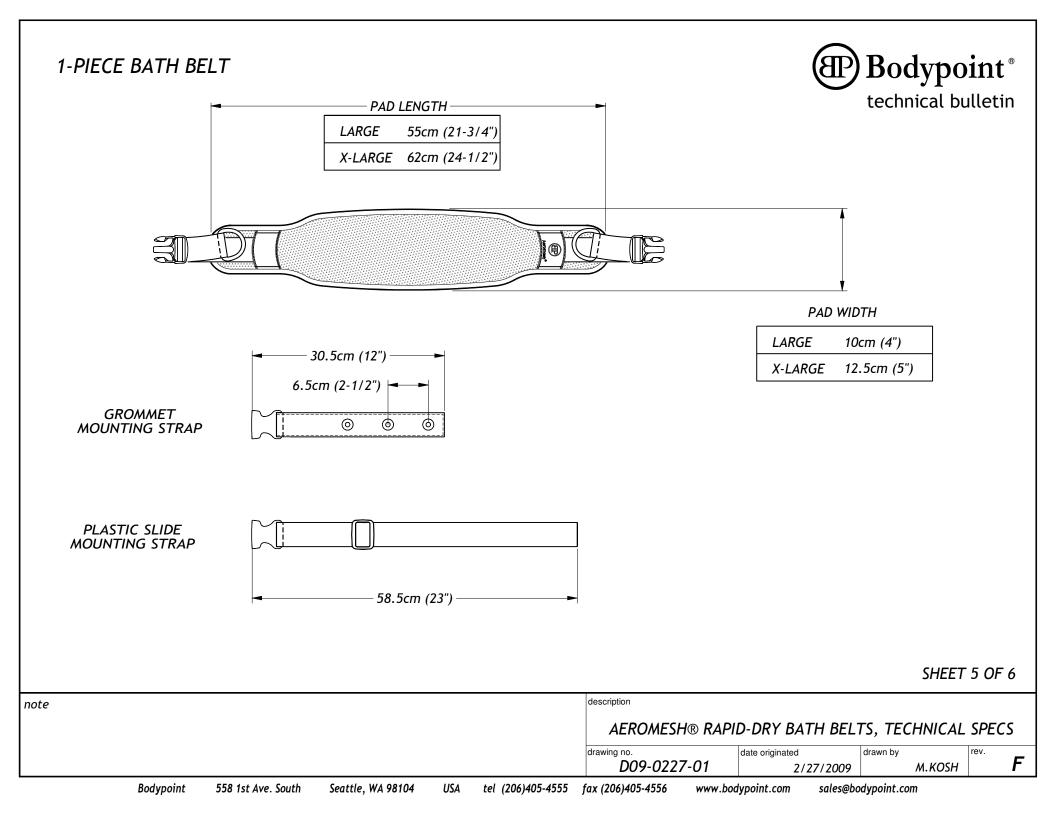

tel (206)405-4555 fax (206)405-4556

www.bodypoint.com

sales@bodypoint.com

|         | PART NUMBERS        |                           |  |
|---------|---------------------|---------------------------|--|
| SIZE    | GROMMET<br>MOUNTING | PLASTIC SLIDE<br>MOUNTING |  |
| LARGE   | BB111L-1            | BB112L-1                  |  |
| X-LARGE | BB111XL-1           | BB112XL-1                 |  |

SHEET 4 OF 6

description

AEROMESH® RAPID-DRY BATH BELTS, TECHNICAL SPECS

drawing no.

D09-0227-01 | date originated | drawn by | rev. | Technical | drawn by | Technical | Te

Bodypoint 558 1st Ave. South Seattle, WA 98104 USA tel (206)405-4555 fax (206)405-4556 www.bodypoint.com sales@bodypoint.com