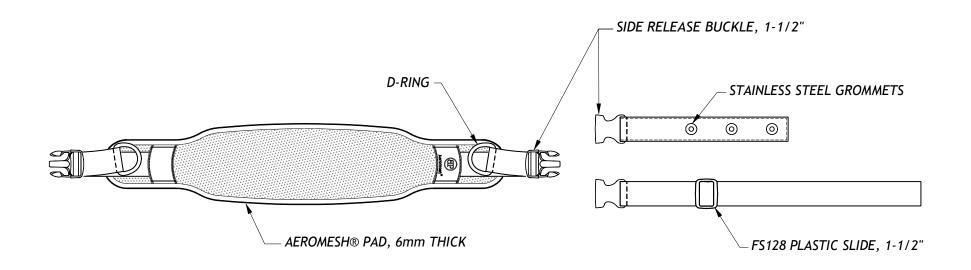

SHEET 4 OF 6

description

AEROMESH® RAPID-DRY BATH BELTS, TECHNICAL SPECS

drawing no.

D09-0227-01 | date originated | drawn by | rev. | Technical | drawn by | Technical | Te

Bodypoint 558 1st Ave. South Seattle, WA 98104 USA tel (206)405-4555 fax (206)405-4556 www.bodypoint.com sales@bodypoint.com