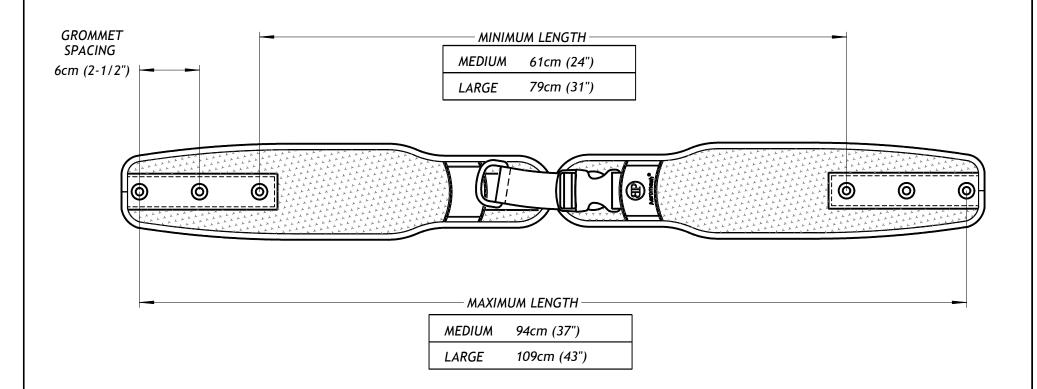

SHEET 3 OF 6

AEROMESH® RAPID-DRY BATH BELTS, TECHNICAL SPECS

drawing no.

D09-0227-01

date originated date originated 2/27/2009

M. KOSH

Fev.

Bodypoint 558 1st Ave. South Seattle, WA 98104 USA

tel (206)405-4555 fax (206)405-4556

www.bodypoint.com

sales@bodypoint.com

|         | PART NUMBERS        |                           |  |
|---------|---------------------|---------------------------|--|
| SIZE    | GROMMET<br>MOUNTING | PLASTIC SLIDE<br>MOUNTING |  |
| LARGE   | BB111L-1            | BB112L-1                  |  |
| X-LARGE | BB111XL-1           | BB112XL-1                 |  |