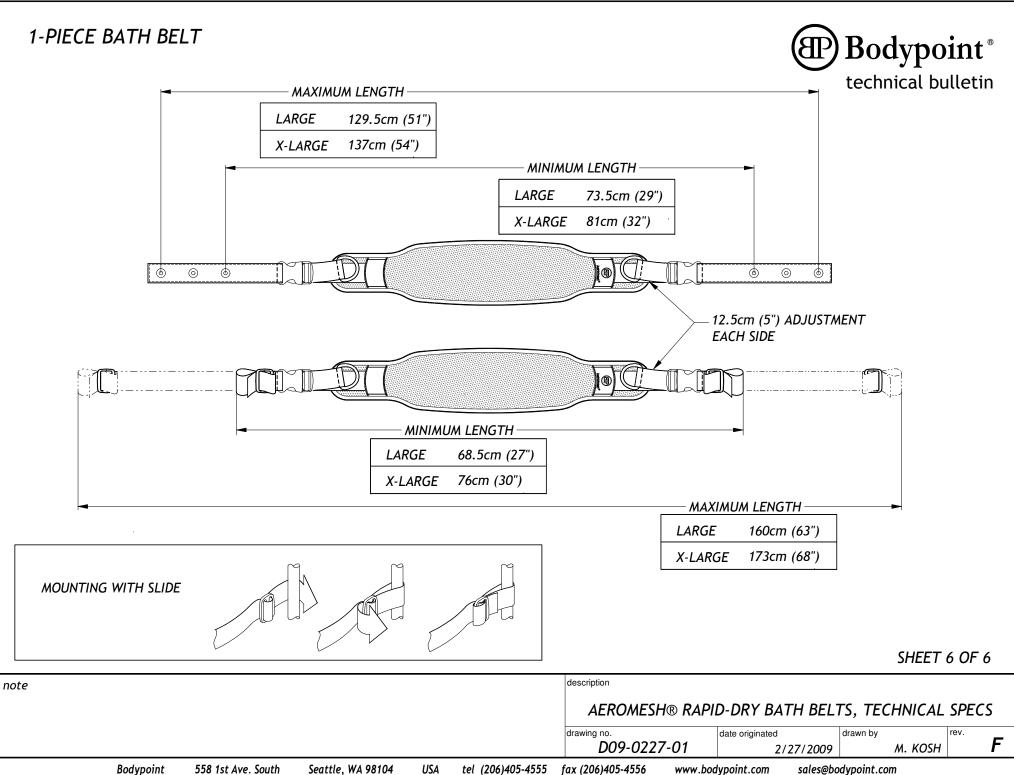

SHEET 2 OF 6

note

AEROMESH® RAPID-DRY BATH BELTS, TECHNICAL SPECS

drawing no.

D09-0227-01

date originated drawn by rev.

F

Bodypoint 558 1st Ave. South Seattle, WA 98104 USA tel (206)405-4555 fax (206)405-4556 www.bodypoint.com sales@bodypoint.com

SHEET 3 OF 6

AEROMESH® RAPID-DRY BATH BELTS, TECHNICAL SPECS

drawing no.

D09-0227-01

date originated date originated 2/27/2009

M. KOSH

Fev.

Bodypoint 558 1st Ave. South Seattle, WA 98104 USA