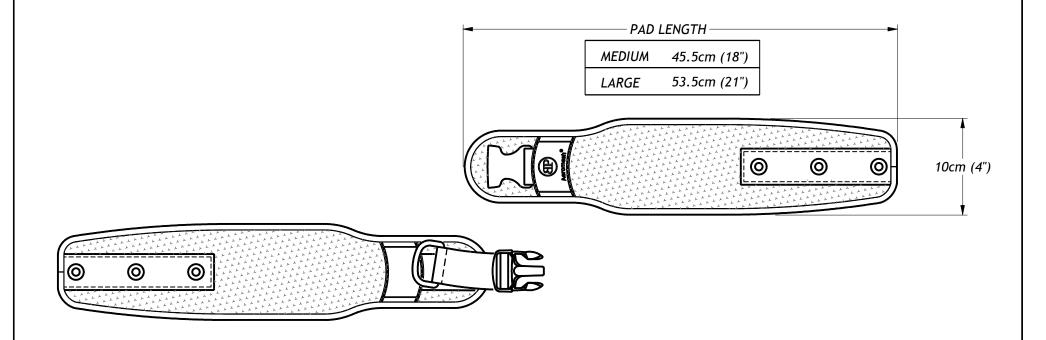

SHEET 2 OF 6

note

AEROMESH® RAPID-DRY BATH BELTS, TECHNICAL SPECS

drawing no.

D09-0227-01

date originated drawn by rev.

F

Bodypoint 558 1st Ave. South Seattle, WA 98104 USA tel (206)405-4555 fax (206)405-4556 www.bodypoint.com sales@bodypoint.com